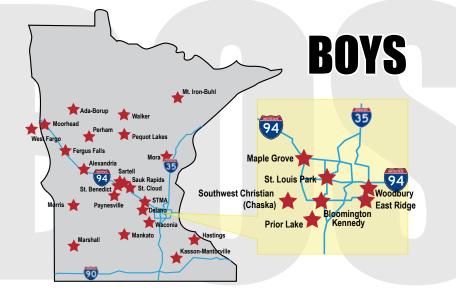

### 2025 BOYS dates/locations:

| Location                        | Date           | Var. | JV/B | 9th |
|---------------------------------|----------------|------|------|-----|
| Hopkins                         | Sat, June 7    |      |      |     |
| West Fargo, Horace,<br>Sheyenne | Wed, June 11   |      |      |     |
| Chanhassen                      | Fri, June 13   |      |      |     |
| MSU Mankato                     | Sat, June 14   |      |      |     |
| Maple Grove                     | Sun, June 15   |      |      |     |
| Paynesville                     | Wed, June 18   |      |      |     |
| Walker Hackensack<br>Akeley     | Wed, June 18   |      |      |     |
| SW Christian-Chaska             | Sat, June 21   |      |      |     |
| Sauk Rapids                     | Sun, June 22   |      |      |     |
| East Ridge                      | Sun, June 22   |      |      |     |
| Alexandria                      | Wed, June 25   |      |      |     |
| Owatonna                        | Wed, June 25   |      |      |     |
| Delano                          | Thurs, June 26 |      |      |     |
| Hastings                        | Fri, June 27   |      |      |     |
| Marshall                        | Sat, June 28   |      |      |     |
| STMA/Maple Grove                | Sun, June 29   |      |      |     |
| Fergus Falls                    | Tues, July 8   |      |      |     |
| Delano                          | Thurs, July 10 |      |      |     |
| Morris                          | Fri, July 11   |      |      |     |
| Legacy FH Woodbury              | Sat, July 12   |      |      |     |
| Ada Borup                       | Sun, July 13   |      |      |     |
| Sauk Rapids                     | Sun, July 13   |      |      |     |
| Mora                            | Tues, July 15  |      |      |     |
| Kasson Mantorville              | Tues, July 15  |      |      |     |
| St. Louis Park                  | Thurs, July 17 |      |      |     |
| Pequot Lakes                    | Fri, July 18   |      |      |     |
| SW Christian                    | Sat, July 19   |      |      |     |
| STMA                            | Sun, July 20   |      |      |     |
| St. Cloud / Sauk Rapids         | Tues, July 22  |      |      |     |
| St. Cloud / Sauk Rapids         | Wed, July 23   |      |      |     |
| MSU Mankato                     | Thurs, July 24 |      |      |     |
| Prior Lake                      | Sat, July 26   |      |      |     |
| STMA                            | Sun, July 27   |      |      |     |
| Perham                          | Sun, July 27   |      |      |     |
| Owatonna                        | Wed, July 30   |      |      |     |
| MT Iron Buhl                    | Wed, July 30   |      |      |     |
| Moorhead                        | Thurs, July 31 |      |      |     |

## **Great locations!**

ADA BORUP: In the Northeast part of MN, this rich in tradition sports community has added a facility to there high school. Four full size, air conditioned courts off this area a prime opportunity for teams.

ALEXANDRIA: A beautiful facility awaits with five hardwood floors and air conditioning. This is at the new Alexandria Area High School.

**BLOOMINGTON KENNEDY:** A terrific state-of-the-art facility that is simply the best site in Minnesota for seating, full-sized courts, and creating a big-time atmosphere for this event

**DELANO:** This site has 6 full size regular courts, 2 courts are wood and 4 are synthetic surface and all courts are together at one site. Great location and also air conditioned.

**EAST RIDGE:** The jewel of the East Metro with six all wood courts which is going to be a great event site.

FERGUS FALLS: A new high school with state of the art facilities, Fergus Falls has a fully air-conditioned gym.

HASTINGS: A great location to the entrance of Southern MN. This facility has 5 great courts all in the same location.

KASSON-MANTORVILLE: Near Rochester, this high school has three full sized courts, air-conditioned with more courts possible. Great location for teams in metro, central and southern Minnesota.

MANKATO: On the beautiful campus of Minnesota State at Mankato. A hotbed of hoops with 11 total courts — seven wood — and fully air-conditioned.

MAPLE GROVE: The outstanding Maple Grove Jr. High facility has five air-conditioned courts.

MARSHALL: A southwestern Minnesota hotbed, host to the Marshall Tigers, features all air-conditioned facility and four wood floors.

MOORHEAD: At the high school, six total courts with two wood courts, and all airconditioned. At the middle school, three wood courts with air conditioning.

MORA: Great facility with a total of 7 courts and location on the eastern MN side.

MORRIS: Home of the Tigers, Morris in Western Minnesota can allow up to 9 courts, also using the University of Minnesota-Morris.

**MOUNTAIN IRON-BUHL:** New gym opened in the fall of 2018, with three wood courts in an air-conditioned setting. Great Iron Range setting for northeastern Minnesota programs.

**PAYNESVILLE:** This new Fieldhouse opened in 2021, all air conditioned, courts in same location, and is great location between Willmar and St Cloud in Central Minnesota.

**PEQUOT LAKES:** One of the best high school facilities in the Brainerd Lakes area. Five courts, four with wood floors, and all air-conditioned. A very popular location connecting many parts of Minnesota.

**PERHAM**: Great new school facility with all wood floors (except court No. 5 at the elementary) and air-conditioned gyms.The "Hive" is new and the other gyms are in excellent shape.

**PRIOR LAKE:** A south metro hot spot that has 4 all wood floors in the High School, and newly built fieldhouse than can have 10 courts going at once. This will be one of the best sites of the Summer.

**ST. CLOUD TECH:** Brand new high school built in 2019, Tech has four full sized wood floors with great spectator space. Located off of MN State Highway 15 for great access from all highways.

ST LOUIS PARK: Four great wood courts and Central Metro area and home to the Orioles. Great location for all teams and easy access and parking.

**ST. MICHAEL-ALBERTVILLE:** Has eight courts, all air-conditioned in a terrific facility. This tourney is our biggest, with 60+ teams per day.

SAUK RAPIDS: Located at beautiful Sauk Rapids-Rice High School with four hardwood courts and air conditioning. We also use the Whitney Center with three hardwood courts.

SW CHRISTIAN/CHASKA: One the newest facilities in the metro area that has 5 wood courts and beautiful sight lines that will make this location of the nicest in Minnesota.

WACONIA: Seven wood floors that can host many teams from newly expanded high school. A popular site from all areas of Minnesota.

WALKER-HACKENSACK-AKELEY: This is beautiful lake country in the Bemidji area, Walker-Hackensack-Akelely has 3 air conditioned courts that will attract teams from Northern, Central Minnesota, including North Dakota teams. A ton to do besides basketball at this location.

WEST FARGO HORACE: A new school in the Fargo Metro Area that can use four great courts

WOODBURY LEGACY FIELDHOUSE: A brand new building that houses four wood courts in one of the fastest growing areas in Minnesota, Woodbury.